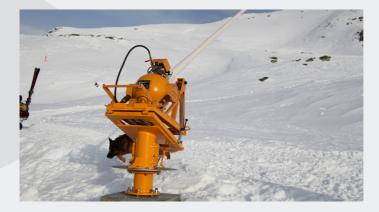

## TURRET/

The TURRET is designed to be used as a rotating support for the AVALAUNCHER.

## Specifications/

The TURRET offers the possibility to change the shooting angle, initially at 45°.

- Reduced angle for more accurate shots.
- Increased angle for steep shots.
- A stainless-steel plate graduated on 360° allows the marking of directions for each referenced shooting point.

The TURRET ideally complements the AVALAUNCHER by increasing its range of action and enhancing the ballistic performance of the EXPLOSIVE ARROW.

- AVALAUNCHER base height :
- Weight

- : 0.90 m : 180 kg
- Dimensions
- Shooting angles
- : 95 x 75 x 95 cm : Mini = 25° / Maxi = 55°